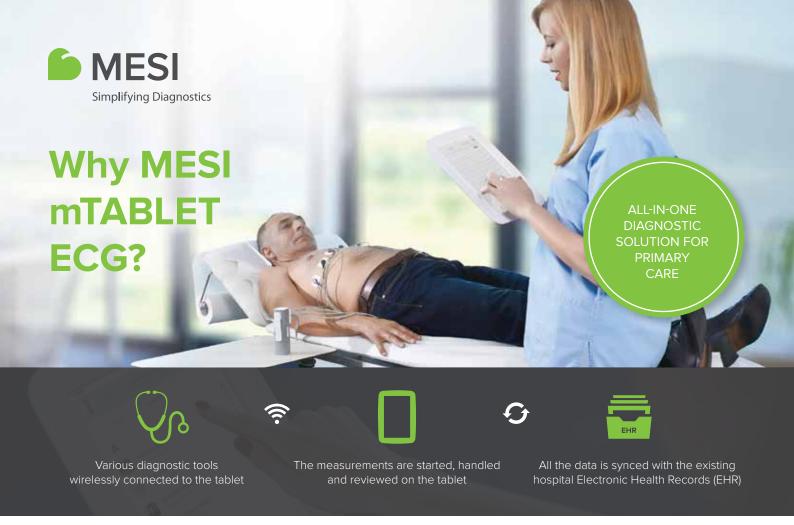

## **Expand** the MESI **mTABLET**

The MESI mTABLET is not only an advanced Electrocardiogram. By adding new diagnostic tools and smart applications, you can extend the use and make it your real lifetime associate. This makes it a truly new concept of a medical device.