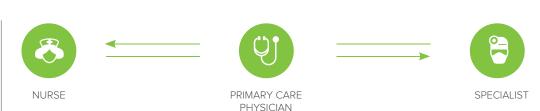

## Improve the information flow

The "share" function on the **MESI mTABLET** provides all the stakeholders with the access to the healthcare information in the same format. This prevents misunderstandings in communication, inconsistencies in reporting and therefore reduces time spent on the diagnosis and treatment.