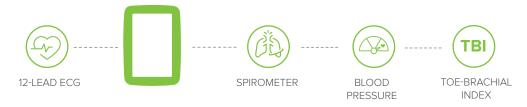

## **Expand** the MESI **mTABLET**

The MESI mTABLET is not only an advanced Electrocardiogram. By adding new diagnostic tools and smart applications, you can extend the use and make it your real lifetime associate. This makes it a truly new concept of a medical device.