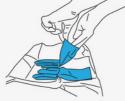

## **How to Doff Surgical Gloves**

1 Grasp outside of glove with the fingers of your opposite gloved hand and start to remove cautiously

2 Roll the glove inside out and stop when you reach the middle of your fingers

**3** With your partially gloved fingers, start removing the other glove from the top edge of the cuff

4 The glove must be fully turned inside out during removal to prevent skin contact at all costs

5 Discard sterile gloves into an appropriate waste container