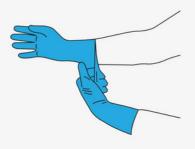

5 Gently ease your hand into the glove until the folded cuff is at your wrist

6 Use the fingers of your gloved hand to lift the other glove from underneath the cuff

**7** With the assistance of the gloved hand, don the sterile glove until your wrist is completely covered