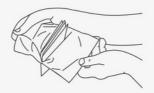

## **How to Don Surgical Gloves**

1 Perform hand hygiene

2 Open the sterile glove packaging with care

3 Place the sterile package on a dry and clean surface

**4** With your index finger and thumb, hold open the folded cuff edge

5 Gently ease your hand into the glove until the folded cuff is at your wrist

6 Use the fingers of your gloved hand to lift the other glove from underneath the cuff

**7** With the assistance of the gloved hand, don the sterile glove until your wrist is completely covered