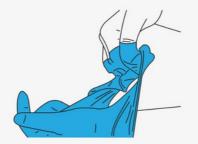

5 Gently ease your hand into the glove until the folded cuff is at your wrist

6 Use the fingers of your gloved hand to lift the other glove from underneath the cuff

**7** With the assistance of the gloved hand, don the sterile glove until your wrist is completely covered

8 To ensure the gloves are comfortable on your hands, adjust any gaps between your fingers

**9** Unfold the cuff of the gloved hand along the wrist, by placing your gloved fingers inside the folded cuff of the other glove