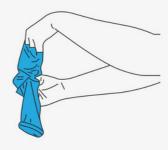

## **How to Doff Surgical Gloves**

1 Grasp outside of glove with the fingers of your opposite gloved hand and start to remove cautiously

2 Roll the glove inside out and stop when you reach the middle of your fingers

**3** With your partially gloved fingers, start removing the other glove from the top edge of the cuff

4 The glove must be fully turned inside out during removal to prevent skin contact at all costs

5 Discard sterile gloves into an appropriate waste container