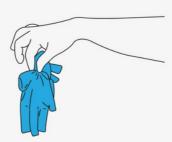

**3** With your partially gloved fingers, start removing the other glove from the top edge of the cuff

4 The glove must be fully turned inside out during removal to prevent skin contact at all costs

5 Discard sterile gloves into an appropriate waste container

6 You must now perform hand hygiene