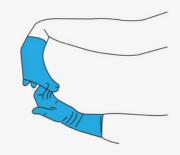

8 To ensure the gloves are comfortable on your hands, adjust any gaps between your fingers

**9** Unfold the cuff of the gloved hand along the wrist, by placing your gloved fingers inside the folded cuff of the other glove