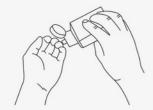

## **How to Don Surgical Gloves**

1 Perform hand hygiene

2 Open the sterile glove packaging with care

3 Place the sterile package on a dry and clean surface

**4** With your index finger and thumb, hold open the folded cuff edge