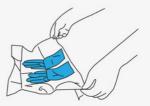

5 Gently ease your hand into the glove until the folded cuff is at your wrist

6 Use the fingers of your gloved hand to lift the other glove from underneath the cuff

**7** With the assistance of the gloved hand, don the sterile glove until your wrist is completely covered

8 To ensure the gloves are comfortable on your hands, adjust any gaps between your fingers

**9** Unfold the cuff of the gloved hand along the wrist, by placing your gloved fingers inside the folded cuff of the other glove