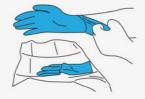

## **How to Don Surgical Gloves**

1 Perform hand hygiene

2 Open the sterile glove packaging with care

3 Place the sterile package on a dry and clean surface

**4** With your index finger and thumb, hold open the folded cuff edge

5 Gently ease your hand into the glove until the folded cuff is at your wrist

6 Use the fingers of your gloved hand to lift the other glove from underneath the cuff

**7** With the assistance of the gloved hand, don the sterile glove until your wrist is completely covered