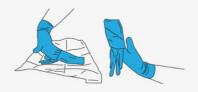

5 Gently ease your hand into the glove until the folded cuff is at your wrist

6 Use the fingers of your gloved hand to lift the other glove from underneath the cuff

**7** With the assistance of the gloved hand, don the sterile glove until your wrist is completely covered

8 To ensure the gloves are comfortable on your hands, adjust any gaps between your fingers

**9** Unfold the cuff of the gloved hand along the wrist, by placing your gloved fingers inside the folded cuff of the other glove