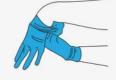

**3** With your partially gloved fingers, start removing the other glove from the top edge of the cuff

4 The glove must be fully turned inside out during removal to prevent skin contact at all costs

5 Discard sterile gloves into an appropriate waste container

6 You must now perform hand hygiene