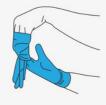

## **How to Doff Surgical Gloves**

1 Grasp outside of glove with the fingers of your opposite gloved hand and start to remove cautiously

2 Roll the glove inside out and stop when you reach the middle of your fingers

**3** With your partially gloved fingers, start removing the other glove from the top edge of the cuff

4 The glove must be fully turned inside out during removal to prevent skin contact at all costs

5 Discard sterile gloves into an appropriate waste container