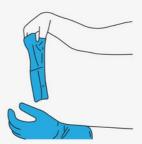

## **How to Doff Surgical Gloves**

1 Grasp outside of glove with the fingers of your opposite gloved hand and start to remove cautiously

2 Roll the glove inside out and stop when you reach the middle of your fingers

**3** With your partially gloved fingers, start removing the other glove from the top edge of the cuff

4 The glove must be fully turned inside out during removal to prevent skin contact at all costs

5 Discard sterile gloves into an appropriate waste container