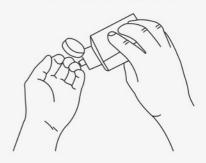

## **How to Don Surgical Gloves**

1 Perform hand hygiene

2 Open the sterile glove packaging with care

3 Place the sterile package on a dry and clean surface

**4** With your index finger and thumb, hold open the folded cuff edge

5 Gently ease your hand into the glove until the folded cuff is at your wrist

6 Use the fingers of your gloved hand to lift the other glove from underneath the cuff

**7** With the assistance of the gloved hand, don the sterile glove until your wrist is completely covered

8 To ensure the gloves are comfortable on your hands, adjust any gaps between your fingers

**9** Unfold the cuff of the gloved hand along the wrist, by placing your gloved fingers inside the folded cuff of the other glove

10 Your gloved hands are now ready for your aseptic procedure

**Order Here** 