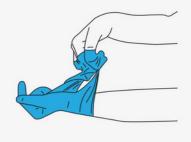

## **How to Don Surgical Gloves**

1 Perform hand hygiene

2 Open the sterile glove packaging with care

3 Place the sterile package on a dry and clean surface

**4** With your index finger and thumb, hold open the folded cuff edge

5 Gently ease your hand into the glove until the folded cuff is at your wrist

6 Use the fingers of your gloved hand to lift the other glove from underneath the cuff

**7** With the assistance of the gloved hand, don the sterile glove until your wrist is completely covered