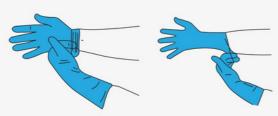

## **How to Don Surgical Gloves**

1 Perform hand hygiene

2 Open the sterile glove packaging with care

3 Place the sterile package on a dry and clean surface

**4** With your index finger and thumb, hold open the folded cuff edge

5 Gently ease your hand into the glove until the folded cuff is at your wrist

6 Use the fingers of your gloved hand to lift the other glove from underneath the cuff

**7** With the assistance of the gloved hand, don the sterile glove until your wrist is completely covered

8 To ensure the gloves are comfortable on your hands, adjust any gaps between your fingers

**9** Unfold the cuff of the gloved hand along the wrist, by placing your gloved fingers inside the folded cuff of the other glove

10 Your gloved hands are now ready for your aseptic procedure

**Order Here** 