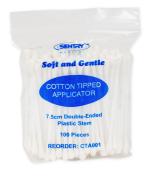

## **Sentry Medical Cotton Tip Applicators**

Everyday Use

Fragile

Cotton Tips are soft, absorbent and hygienic to use for general purpose, medical use, wound dressings as well as cleaning and cell collection.

## **Suitable for:**

Applying ointments and solutions

Fragile skin

First aid

Cleaning non-open wounds

| Reorder | Size  | PCS | Feature          | Sterility   | Pcs/Unit | Units/Ctn |
|---------|-------|-----|------------------|-------------|----------|-----------|
| CTA001  | 7.5cm | 100 | Double ended     | Non Sterile | 150      | 1         |
| CTA004  | 15cm  | 100 | Single end       | Non Sterile | 24       | 10        |
| JTA001  | 18cm  | 20  | Jumbo single end | Non Sterile | 20       | 10        |