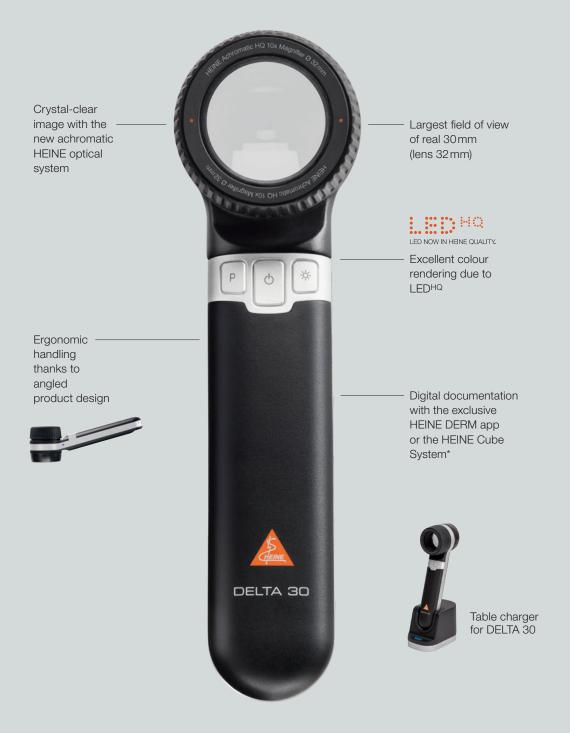

## If there's something to discover, you'll be sure to see it.

Not only would our new high-end dermatoscope win any beauty pageant; it stands out due to the best imaging we've ever developed. Combined with a field of view measuring a veritable 30 millimetres and unprecedented colour rendering, in LEDHQ of course.

Polarisation provides glare-free and non-reflective working conditions. Above all else, it is comfortable to operate with its angled, ergonomic design and intuitive control. Feel free to take a look – you're in for a real discovery.

#### When it comes to the minutest of detail.

The new achromatic HEINE optical system, installed in the two new dermatoscopes of the DELTA series, provides optimum illumination right to the outer edges. The light is distributed homogeneously and evenly across the entire

field of view. The result is no disturbing reflections, shadows or bright or dark spots. With unseen clarity and an outstanding level of detail – regardless of the working distance. This feature is available in the new DELTA 30 with an impressive field of view size of real 30 mm in diameter.