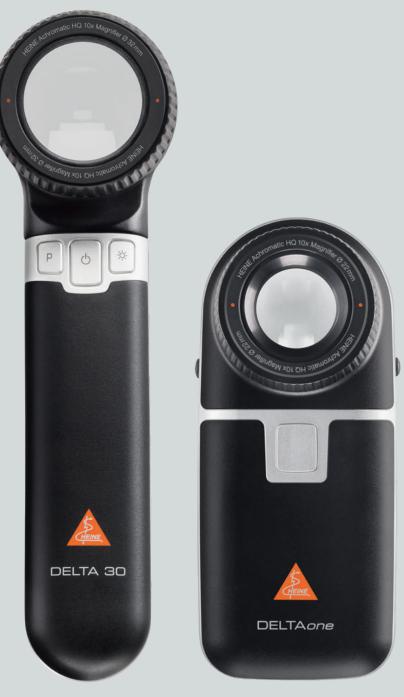

## We invented the dermatoscope 30 years ago. Now we've done it again.

The new Dermatoscopes: DELTA 30 and DELTAone.

#### THE NEW HEINE DELTA 30 DERMATOSCOPE.

#### THE NEW HEINE DELTAONE DERMATOSCOPE.

#### THE NEW DERMATOSCOPES: DELTA 30 AND DELTA one.

### THE NEW DERMATOSCOPES: DELTA 30 AND DELTAone.