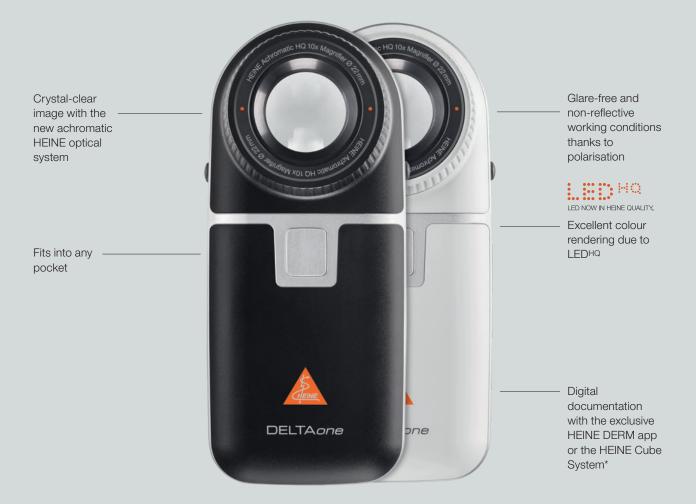

## Mobility and quality have now become one.

Small on the outside, big on the inside – this mobile masterpiece is taking medical professionals by storm. The crystal-clear image was accomplished using the new achromatic HEINE optical system. What's more, it produces extraordinary colour rendering, due to the quality of our LEDHQ. Examinations are now particularly

comfortable due to the polarisation allowing doctors to work glare-free and without disrupting reflections. These three features – clarity, LED<sup>HQ</sup> and non-reflective working – are what turn the DELTA*one* into a vital tool to carry in your pocket wherever you go.

potential is revealed only by looking through them: the new achromatic HEINE optical systems provide a level of colour rendering that has never been seen before thanks to the specially developed LEDHQ.