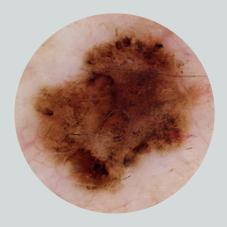

## Seeing is believing.

Colours just as God created them. The DELTA 30 provides the best image quality of any dermatoscope we've ever built. Due to its small dimensions – and high diagnostic precision – the DELTA*one* is always a tool that users will gladly carry in their pocket. Their full

potential is revealed only by looking through them: the new achromatic HEINE optical systems provide a level of colour rendering that has never been seen before thanks to the specially developed LEDHQ.