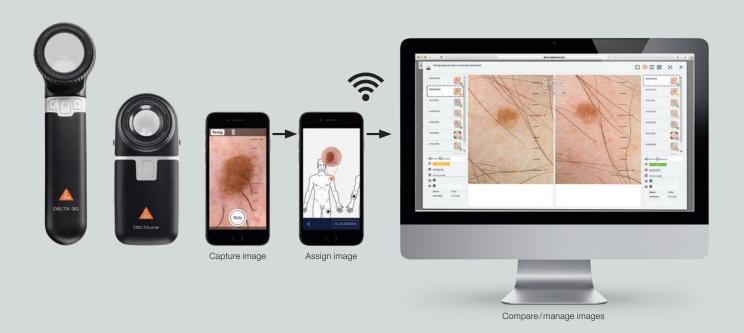

## Simply digital. Digitally simple.

Both of the new dermatoscopes can also be combined with an iPhone\* from version 6 upwards using the (also new) adapter. Our exclusive HEINE DERM App lets you create patient files, manage and archive pictures,

and save the serial documentation of progression over time. The HEINE DERM App is easy to install and the software is simple and intuitive to use.

Alternatively, you can choose the HEINE Cube System\*\* for image and data management. It manages images in chronological order, using many smart ideas and partly exclusive functions. The highlight: the convenient WLAN. One Cube System is enough for up to 10 mobile HEINE dermatoscopes.

#### Impressive: Wireless picture transfer in real time.

When you take a picture, it is instantly transferred to the HEINE Cube over a wireless network and then deleted from the memory. So it's available on the computer or tablet straight after being taken – and is even accessible to other users too.