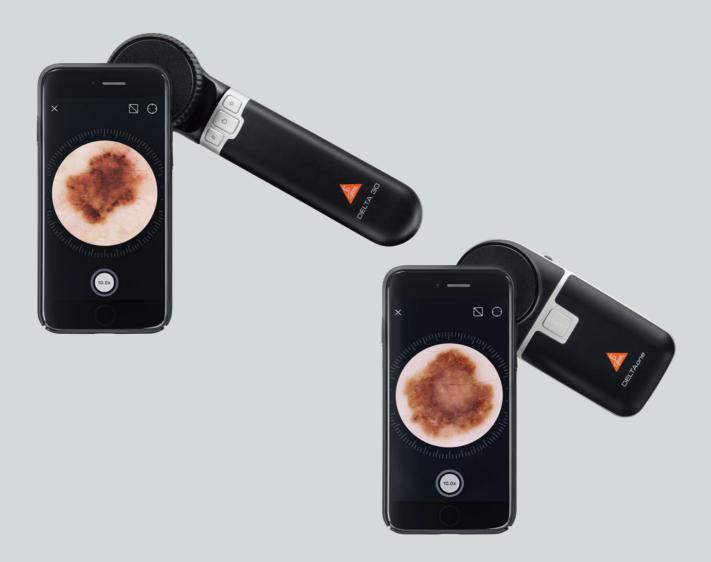

#### THE NEW HEINE DELTA 30 DERMATOSCOPE.

#### THE NEW HEINE DELTAONE DERMATOSCOPE.

#### THE NEW DERMATOSCOPES: DELTA 30 AND DELTA one.

### THE NEW DERMATOSCOPES: DELTA 30 AND DELTAone.