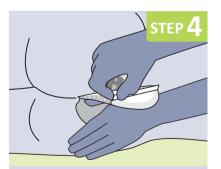

# SACRAL & SACRAL BUTTERFLY

Cleanse wound thoroughly, using local protocols. The skin surrounding the wound should be clean and dry.

Dressing size is dependent on the wound surface area – the dressing edge should extend 2 - 3cms beyond the wound margin.

Open sterile packaging and remove the dressing. Remove the centre release film by gently pulling to reveal the middle of the dressing.

Gently fold the dressing lengthways. Separate the buttocks and place the dressing from the sacral area, with the base of the dressing covering the coccyx.