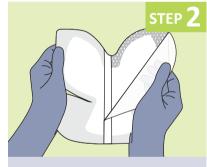

#### VARI-SITE NON-BORDERED | AWS180

Cleanse wound thoroughly, using local protocols. The skin surrounding the wound should be clean and dry.

Dressing size is dependent on the wound surface area - the dressing edge should extend 2 - 3cms beyond the wound margin.

Silicone Hydroporous Foam - Vari-Site

Position the narrowest part of the dressing at the base of the heel. Gently smooth the upper half of the dressing onto the back of the heel and surrounding ankle surface.