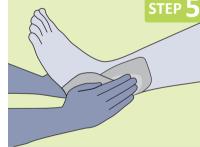

Gently smooth the lower half of the dressing under and around the base of the foot.

Ensure the dressing is in contact with the surrounding skin by pressing and smoothing the dressing.

As the Osmocel Si Silicone Hydroporous Foam is self-securing, no further adhesive is required. To lengthen possible wear time, further fixation is suggested, using a flat or tubular bandage, e.g. Medicrepe® Crepe bandage, or adhesive fixation e.g. SofSicure® Silicone Tape.