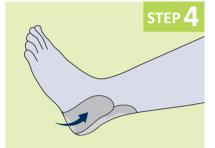

Gently smooth the lower half of the dressing under and around the base of the foot.

Ensure the dressing is in contact with the surrounding skin by pressing and smoothing the dressing.

As the Osmocel Si Silicone Hydroporous Foam is self-securing, no further adhesive is required. To lengthen possible wear time, further fixation is suggested, using a flat or tubular bandage, e.g. Medicrepe® Crepe bandage, or adhesive fixation e.g. SofSicure® Silicone Tape.