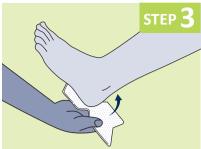

Silicone Hydroporous Foam - Vari-Site

Position the narrowest part of the dressing at the base of the heel. Gently smooth the upper half of the dressing onto the back of the heel and surrounding ankle surface.

Open sterile packaging and remove the dressing. Remove the centre release film by gently pulling to reveal the middle of the dressing surface.

Position the narrowest part of the dressing at the base of the heel. Gently smooth the upper half of the dressing onto the back of the heel and surrounding ankle surface whilst slowly removing the remaining backing film on each side of the upper flaps one at a time. Do not stretch

Open sterile packaging and remove the dressing. Remove the release film by gently pulling to reveal the dressing surface.

Position the narrowest part of the dressing at the base of the heel. Gently smooth the upper half of the dressing onto the back of the heel and surrounding ankle surface. Do not stretch.