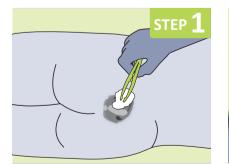

Open sterile packaging and remove the dressing. Remove the centre release film by gently pulling to reveal the middle of the dressing surface.

Position the narrowest part of the dressing at the base of the heel. Gently smooth the upper half of the dressing onto the back of the heel and surrounding ankle surface whilst slowly removing the remaining backing film on each side of the upper flaps one at a time. Do not stretch

Open sterile packaging and remove the dressing. Remove the release film by gently pulling to reveal the dressing surface.

Position the narrowest part of the dressing at the base of the heel. Gently smooth the upper half of the dressing onto the back of the heel and surrounding ankle surface. Do not stretch.

Open sterile packaging and remove the dressing. Remove the centre release film by gently pulling to reveal the middle of the dressing.

Gently fold the dressing lengthways. Separate the buttocks and place the dressing from the sacral area, with the base of the dressing covering the coccyx.