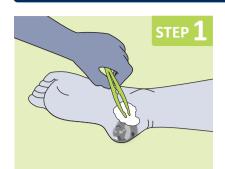

#### VARI-SITE NON-BORDERED | AWS180

Cleanse wound thoroughly, using local protocols. The skin surrounding the wound should be clean and dry.

Dressing size is dependent on the wound surface area - the dressing edge should extend 2 - 3cms beyond the wound margin.

Open sterile packaging and remove the dressing. Remove the centre release film by gently pulling to reveal the middle of the dressing surface.

Position the narrowest part of the dressing at the base of the heel. Gently smooth the upper half of the dressing onto the back of the heel and surrounding ankle surface whilst slowly removing the remaining backing film on each side of the upper flaps one at a time. Do not stretch

Open sterile packaging and remove the dressing. Remove the release film by gently pulling to reveal the dressing surface.

Position the narrowest part of the dressing at the base of the heel. Gently smooth the upper half of the dressing onto the back of the heel and surrounding ankle surface. Do not stretch.