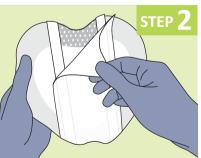

Open sterile packaging and remove the dressing. Remove the centre release film by gently pulling to reveal the middle of the dressing surface.

Position the narrowest part of the dressing at the base of the heel. Gently smooth the upper half of the dressing onto the back of the heel and surrounding ankle surface whilst slowly removing the remaining backing film on each side of the upper flaps one at a time. Do not stretch

Gently smooth the lower half of the dressing onto the bottom of the foot and up both sides of the ankle whilst slowly removing the backing film on each side of the lower flaps. Do not stretch.

Ensure the dressing is in contact with the surrounding skin by pressing and smoothing the dressing.