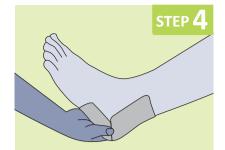

Gently smooth the lower half of the dressing under and around the base of the foot.

Ensure the dressing is in contact with the surrounding skin by pressing and smoothing the dressing.

As the Osmocel Si Silicone Hydroporous Foam is self-securing, no further adhesive is required. To lengthen possible wear time, further fixation is suggested, using a flat or tubular bandage, e.g. Medicrepe® Crepe bandage, or adhesive fixation e.g. SofSicure® Silicone Tape.

Gently smooth the lower half of the dressing onto the bottom of the foot and up both sides of the ankle whilst slowly removing the backing film on each side of the lower flaps. Do not stretch.

Ensure the dressing is in contact with the surrounding skin by pressing and smoothing the dressing.

Gently smooth the lower half of the dressing onto the bottom of the foot and up either side of the ankle. Do not stretch.

Ensure the dressing is in contact with the surrounding skin by pressing and smoothing the dressing.