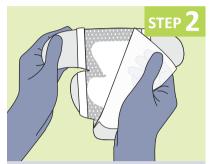

# PETAL BORDERED / BORDERED / LITE BORDERED / NON-BORDERED

wound surface area – the dressing edge should extend 2 - 3cms beyond the wound margin.

Apply the Osmocel Si Silicone Hydroporous Foam with white silicone interface to the wound.

Open sterile packaging and remove the dressing. Remove the centre release film by gently pulling to reveal the middle of the dressing surface.

Position the narrowest part of the dressing at the base of the heel. Gently smooth the upper half of the dressing onto the back of the heel and surrounding ankle surface whilst slowly removing the remaining backing film on each side of the upper flaps one at a time. Do not stretch

Open sterile packaging and remove the dressing. Remove the release film by gently pulling to reveal the dressing surface.

Position the narrowest part of the dressing at the base of the heel. Gently smooth the upper half of the dressing onto the back of the heel and surrounding ankle surface. Do not stretch.