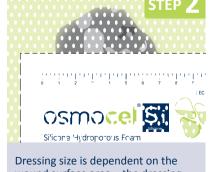

#### VARI-SITE NON-BORDERED | AWS180

Cleanse wound thoroughly, using local protocols. The skin surrounding the wound should be clean and dry.

Dressing size is dependent on the wound surface area - the dressing edge should extend 2 - 3cms beyond the wound margin.