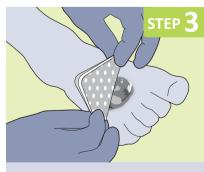

# PETAL BORDERED / BORDERED / LITE BORDERED / NON-BORDERED

wound surface area – the dressing edge should extend 2 - 3cms beyond the wound margin.

Apply the Osmocel Si Silicone Hydroporous Foam with white silicone interface to the wound.

After covering the wound with the central foam pad, smooth down the edges of the silicone interfaced border of Osmocel Si Silicone Hydroporous Foam to create a waterproof and secure seal.

As the Osmocel Si Silicone Hydroporous Foam is self-securing, no further adhesive is required. To lengthen possible wear time, further fixation is suggested, using a flat bandage or tubular bandage, e.g. Medicrepe® Crepe bandage.