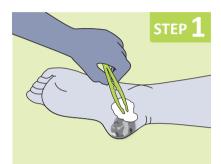

#### VARI-SITE NON-BORDERED | AWS180

Cleanse wound thoroughly, using local protocols. The skin surrounding the wound should be clean and dry.

Dressing size is dependent on the wound surface area - the dressing edge should extend 2 - 3cms beyond the wound margin.

Open sterile packaging and remove the dressing. Remove the centre release film by gently pulling to reveal the middle of the dressing surface.

Position the narrowest part of the dressing at the base of the heel. Gently smooth the upper half of the dressing onto the back of the heel and surrounding ankle surface whilst slowly removing the remaining backing film on each side of the upper flaps one at a time. Do not stretch

Open sterile packaging and remove the dressing. Remove the release film by gently pulling to reveal the dressing surface.

Position the narrowest part of the dressing at the base of the heel. Gently smooth the upper half of the dressing onto the back of the heel and surrounding ankle surface. Do not stretch.