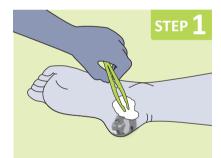

Open sterile packaging and remove the dressing. Remove the centre release film by gently pulling to reveal the middle of the dressing surface.

Position the narrowest part of the dressing at the base of the heel. Gently smooth the upper half of the dressing onto the back of the heel and surrounding ankle surface whilst slowly removing the remaining backing film on each side of the upper flaps one at a time. Do not stretch