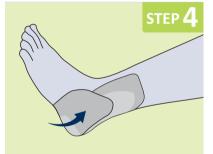

Silicone Hydroporous Foam - Vari-Site

Position the narrowest part of the dressing at the base of the heel. Gently smooth the upper half of the dressing onto the back of the heel and surrounding ankle surface.

Gently smooth the lower half of the dressing under and around the base of the foot.

Ensure the dressing is in contact with the surrounding skin by pressing and smoothing the dressing.

As the Osmocel Si Silicone Hydroporous Foam is self-securing, no further adhesive is required. To lengthen possible wear time, further fixation is suggested, using a flat or tubular bandage, e.g. Medicrepe® Crepe bandage, or adhesive fixation e.g. SofSicure® Silicone Tape.