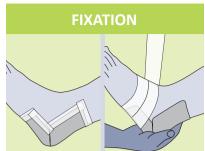

After covering the wound with the central foam pad, smooth down the edges of the silicone interfaced border of Osmocel Si Silicone Hydroporous Foam to create a waterproof and secure seal.

As the Osmocel Si Silicone Hydroporous Foam is self-securing, no further adhesive is required. To lengthen possible wear time, further fixation is suggested, using a flat bandage or tubular bandage, e.g. Medicrepe® Crepe bandage.

Gently smooth the lower half of the dressing under and around the base of the foot.

Ensure the dressing is in contact with the surrounding skin by pressing and smoothing the dressing.

As the Osmocel Si Silicone Hydroporous Foam is self-securing, no further adhesive is required. To lengthen possible wear time, further fixation is suggested, using a flat or tubular bandage, e.g. Medicrepe® Crepe bandage, or adhesive fixation e.g. SofSicure® Silicone Tape.