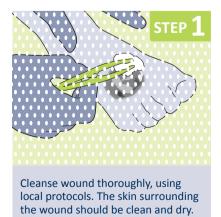

#### VARI-SITE NON-BORDERED | AWS180

Cleanse wound thoroughly, using local protocols. The skin surrounding the wound should be clean and dry.

Dressing size is dependent on the wound surface area - the dressing edge should extend 2 - 3cms beyond the wound margin.