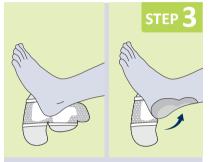

Silicone Hydroporous Foam - Vari-Site

Position the narrowest part of the dressing at the base of the heel. Gently smooth the upper half of the dressing onto the back of the heel and surrounding ankle surface.

Open sterile packaging and remove the dressing. Remove the centre release film by gently pulling to reveal the middle of the dressing surface.

Position the narrowest part of the dressing at the base of the heel. Gently smooth the upper half of the dressing onto the back of the heel and surrounding ankle surface whilst slowly removing the remaining backing film on each side of the upper flaps one at a time. Do not stretch

Open sterile packaging and remove the dressing. Remove the release film by gently pulling to reveal the dressing surface.

Position the narrowest part of the dressing at the base of the heel. Gently smooth the upper half of the dressing onto the back of the heel and surrounding ankle surface. Do not stretch.