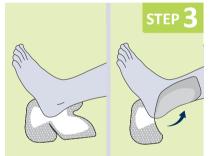

Silicone Hydroporous Foam - Vari-Site

Position the narrowest part of the dressing at the base of the heel. Gently smooth the upper half of the dressing onto the back of the heel and surrounding ankle surface.