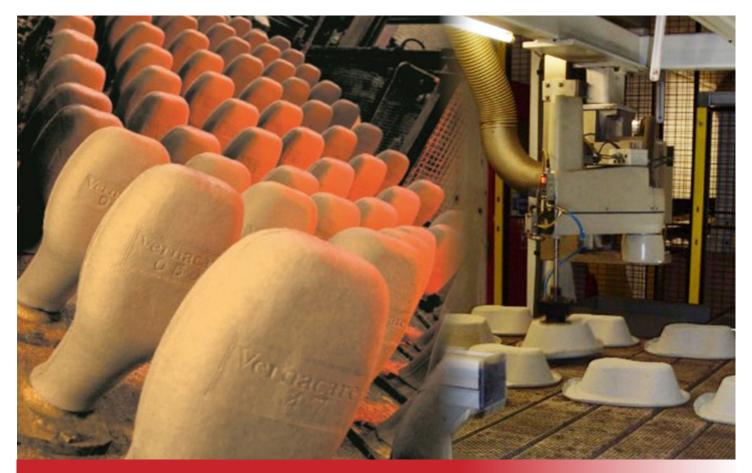

Vernacare is the only company to manufacture the complete human waste disposal system, including pulp disposal unit and a full range of medical pulp products.

## **Quality Guaranteed**

Vernacare's medical pulp products carry the BSI Kitemark and are manufactured in line with BS ENISO 9001: 2000 and PAS29:1999, using 100% over-issued clean newspaper. As the biggest medical pulp moulder in the world, producing around 150 million units per year. Vernacare have invested heavily in automation and quality control measures to ensure that the product quality is of a consistently high standard.