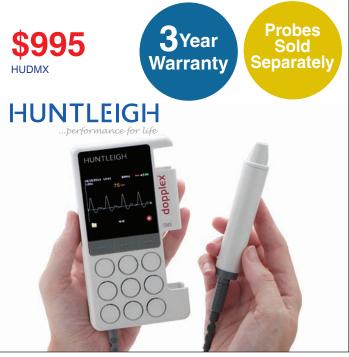

# The Dopplex Bi-Directional Digital Doppler

- Integrated USB charging and connectivity
- · High sensitivity interchangeable probes
- Digital sound Processing
- High resolution colour display
- Bi-directional waveform generated from the digital Doppler spectrum with auto scaling feature
- Data storage on micro SD card