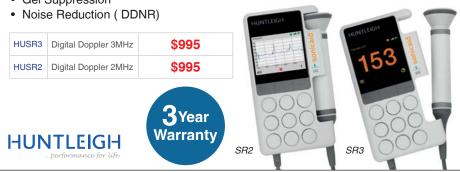

## **Digital Handheld Dopplers – SR2 and SR3**

Rate and Trace Display Dopplers with fixed 2MHz or 3MHz waterproof probe models.

These high sensitivity handheld Digital Dopplers are intended for general purpose screening of the fetal heart at all stages of pregnancy from as early as 8-10 weeks, right through to labour.

The attached probes are waterproof (IPX7) for high sensitivity FHR detection in both normal use and in waterbirth monitoring.

Choose between 2MHz (SR2) or 3MHz (SR3) fixed probe options. The 2MHz model is a general purpose probe for use at all stages of pregnancy. The 3MHz probe is the probe of choice for many clinicians for use in early gestation.

#### Features for both SR2 and SR3

- High Resolution Colour Display
- FHR BIG Numbers and Trace Display
- Attached waterproof probes
- Gel Suppression
- Record, Playback and Download of FHR & Sound
- Integrated Loudspeaker
- Sonicaid Software Compatible