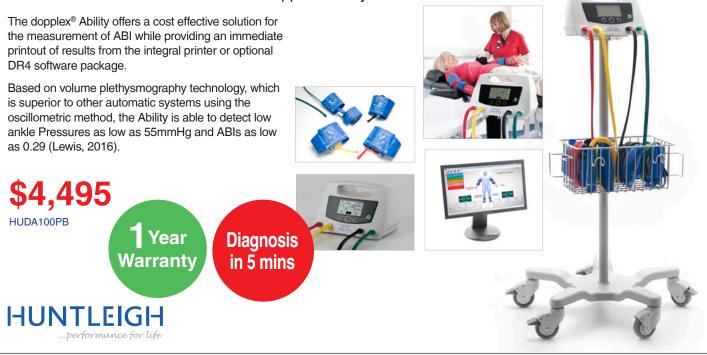

## **Ability Dopplex**

Ankle Brachial Index Measurements in approximately 5 minutes.

#### Dopplex<sup>®</sup> ATP Ankle & Toe Pressure Kit

The Ankle and Toe Pressure (ATP) Kit aids the assessment of arterial disease and neuropathy.

#### ATP Kit Includes:

- NEW DMX Digital Doppler
- Recharging kit
- EZ8-XS Widebeam 8MHz Doppler probe
- PPG Probe and adaptor
- Toe cuff and inflator
- Arm/Ankle cuffs (latex free)
- Trigger operated sphyg
- Neuropen and box of tips

**3**Year Warranty

... performance for life

HUNTLEIGH

Educational CD

\$3,450

• Gel

HUATPKIT