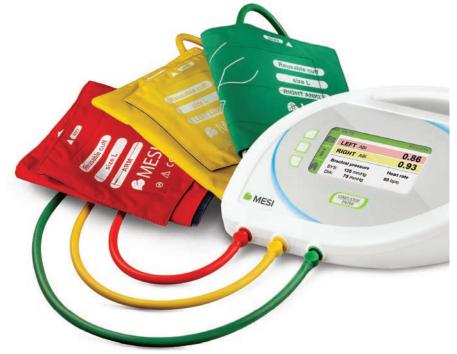

## Mesi ABI Doppler - The World's Fastest ABI Screening Device

Ankle-Brachial Index (ABI) is a very simple comparison of blood pressure in the arm and legs. It is non-invasive and painless. With MESI ABI Doppler, the procedure becomes a reliable, objective screening device in primary healthcare.

#### 3Cuffs<sup>™</sup> - based technology

Plethismograpy sensors detect the smallest changes in volume. Ease-of-use excludes the possibility of human error.

#### Simultaneous measurement

Because blood pressure is constantly changing, simultaneous measurement is

crucial to avoid error; MESI ABPI controls the inflation and deflation of the cuffs at the exact same time to avoid blood pressure drift.