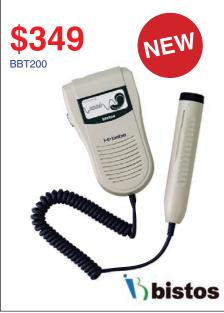

#### Hi-Bebe BT 200 Foetal Doppler

- LCD/OLED display
- High quality sound
- High sensitivity probe (2MHz)
- Hand-held style
- Low battery indicator
- Waterproof probe