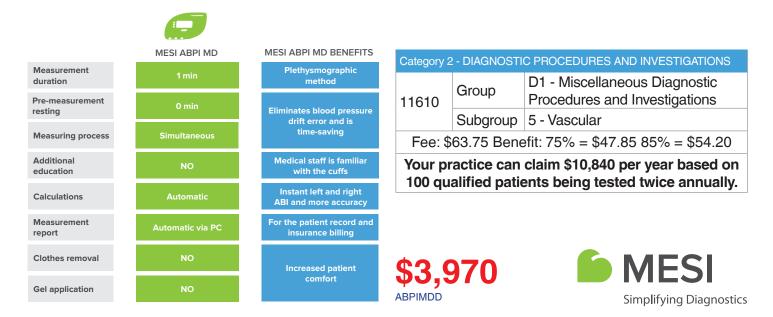

## **Diagnose** Peripheral Arterial Disease in **1** minute with MESI

Did you know you could make \$54.20 per test based on the Medicare item number 11610? Your practice could make \$10,840 per year based on 100 qualified patients being tested twice annually.

# MESI ABPI MD Screening Device

1 minute, non-invasive ABI screening for Peripheral Arterial Disease

Compared to the handheld Doppler probe, MESI ABPI MD is the world's fastest ABI screening device that performs an automated measurement. Empowered by a Plethysmography technique, it enables the device to provide accurate and objective results, based on which, physicians can diagnose Peripheral Arterial Disease with great confidence.

#### MESI ABPI MD KEY ADVANTAGES

#### Advanced error detection system

Smart software prevents false results even in the case of critical ischemia or medial calcinosis, giving physicians all the confidence they need.

## Unique algorithm for ankle blood pressure calculation

It is not possible to measure blood pressure in ankles with a brachial blood pressure device. Therefore, the MESI ABPI MD algorithm is different, developed with human ankle anatomy in mind.

#### 3Cuffs<sup>™</sup> - based technology

Plethismograpy sensors detect the smallest changes in volume. Ease-of-use excludes the possibility of human error.

#### Simultaneous measurement

Because blood pressure is constantly changing, simultaneous measurement is

crucial to avoid error; MESI ABPI controls the inflation and deflation of the cuffs at the exact same time to avoid blood pressure drift.