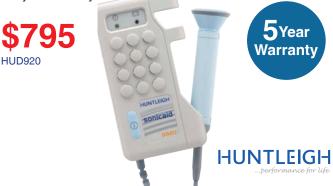

## Audio Doppler with fixed 2MHz waterproof probe

The traditional audio Doppler, setting the standard for routine intermittent auscultation at all stages of pregnancy.

Its high sensitivity probe and enhanced audio system provide optimum foetal heart detection, clear sounds and ease of use, from as early as 8-10 weeks gestation.

- Attached high sensitivity 2MHz probe
- Clear audio sound from integral loudspeaker
- Audio output for headphones

SONICAID D920

- Waterproof probe; ideal for waterbirth management
- · Carry case with gel, battery and user manual
- 5 minute auto-shut-off for maximising battery life
- 5 year warranty