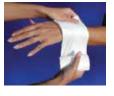

|

### **Velband**<sup>®</sup>

5cm

7.5cm

10cm

15cm

SN025A

SN026A

SN027A

SN028A

Protective Orthopaedic Padding

Pkt/12

\$28.14

\$29.82

\$38.01

\$44.37

2+

\$26.20

\$27.83

\$35.44

\$41.37

BSN

- Excellent cushioning
- Moisture management
- Plaster or synthetic casts
- Hypoallergenic ٠



|         |             | Pkt/12  | 2+      |
|---------|-------------|---------|---------|
| JJ05913 | 7.5cmx2.75m | \$28.88 | \$26.94 |
| JJ05914 | 10cmx2.75m  | \$34.71 | \$32.34 |
| JJ05915 | 15cmx2.75m  | \$51.14 | \$47.67 |

| Orthopaedic<br>Under-Bandage       |                  |                                  |         |  |  |  |
|------------------------------------|------------------|----------------------------------|---------|--|--|--|
|                                    | 25<br>121<br>Muk | ure Cotton<br>om x 2.7m<br>ROLLS | 0,0     |  |  |  |
|                                    |                  | Pkt/12                           | 3+      |  |  |  |
| MGT30700                           | 5cmx2.7m         | \$9.13                           | \$8.03  |  |  |  |
| MGT30