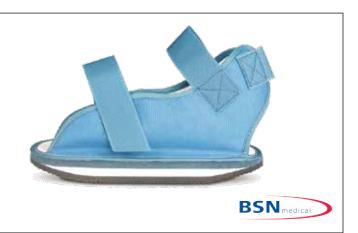

## **Cast® Shoes**

- · Quick, easy closure for application and adjustment
- · Textured rocker sole minimises slipping
- · Comfortable, foam inner liner

| SN79-81112 | X-Small | 19cm x 10cm     | \$26.15 |
|------------|---------|-----------------|---------|
| SN79-81113 | Small   | 22cm x 10.5cm   | \$26.15 |
| SN79-81115 | Medium  | 26.5cm x 11.5cm | \$31.40 |
| SN79-81117 | Large   | 30cm x 13cm     | \$26.15 |
| GST Free   |         |                 | +       |