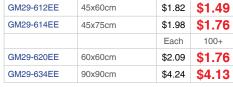

# **Sterile Drapes**

Each

100+

\$3.41 **\$3.03** 

Soft, drapable DuPont Sontara® laminated with PE to give it 100% (impervious) fluid-spray rating on one side and absorbent on the other.

| Surgical Drape Plain       |         | Each   | 100+   |
|----------------------------|---------|--------|--------|
| Waterproof                 |         |        |        |
| GM29-220                   | 60x60cm | \$2.26 | \$1.93 |
| GM29-223                   | 90x90cm | \$3.91 | \$3.47 |
| Surgical Fenestrated Drape |         |        | 120+   |
| Waterproof with 7          |         |        |        |
| GM29-612FF                 | 45x60cm | \$1.82 | \$1.49 |