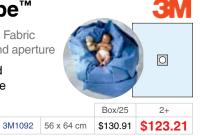

Small Absorbent Prevention Fabric drape with adhesive area and aperture

Fabric is impervious to fluid strikethrough over the entire drape surface. It is also absorbent, has superior strength, and is soft and conformable.