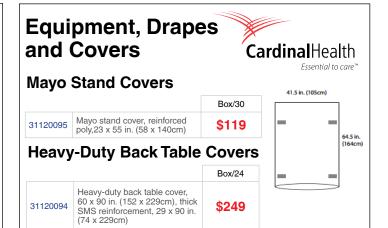

Boy/100

Box/30

#### **Fenestrated Poly-lined Towel**

|                                                                   | DOX 100 |
|-------------------------------------------------------------------|---------|
| 31120079 Absorbent, 18x26 in. (45x66cm), 2.5 in aperture, sterile | \$139   |