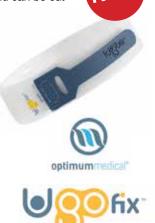

## **Ugo Fix Catheter Straps**

All five sizes are fully adjustable and can be cut to fit

 Reusable, washable hypoallergenic fabric strap with silicone technology

 Effectively assists in supporting the leg bag