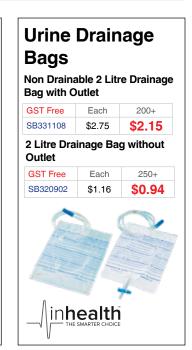

able, washable hypoallergenic fabric strap with silicone technology

 Effectively assists in supporting the leg bag

|        |             | Box/5    |
|--------|-------------|----------|
| OM3010 | Extra Long  | \$100.21 |
| OM3001 | Extra Short | \$69.08  |
| OM3009 | Long        | \$93.28  |
| OM3003 | Medium      | \$86.35  |
| OM3002 | Short       | \$76.01  |







- Soft silicone 'tack' layer provides immediate gentle adhesion to skin.
- Ideal for atraumatic removal without use of solutions to dissolve adhesive
- No sticky residue
- Effectively conforms to all skin types through multiple points of contact
- Re-adhesive tack enables easy repositioning and close skin inspection



Pack of 5

\$49.95 OM3004

## Closed System Bag

Sterile 2 litre drainage bag with 120cm inlet tube