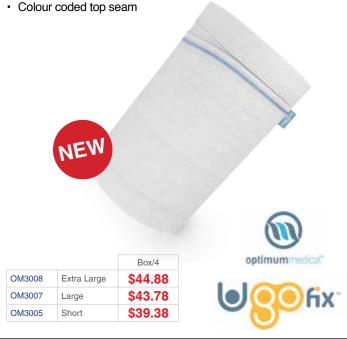

## **Ugo Fix Sleeve Leg Bag Holder**

- · Washable, knitted fibre blends for strength and durability
- · Contours to leg shape
- · Graduated lines of concentrated elastane
- · External seam prevents skin damage and provides comfort
- · Strengthened outlet hole
- · Increased width and strength to top and bottom bands