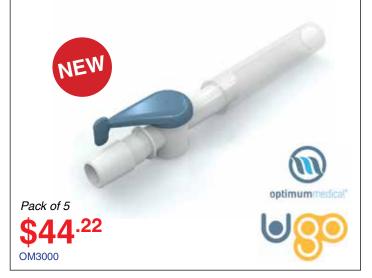

## **Ugo Catheter Valve**

- A safety lever to prevent accidental opening, ensuring extra security and peace of mind
- Universal stepped connector for secure fitting to all catheter materials
- 180° lever handle for easy single-handed operation
- Robust manufacture from high-grade, durable, medical PVC for up to seven-day use
- Ergonomic shaping with no sharp edges for ease of handling and reduced risk of skin trauma
- Soft silicone tubing for attaching to an overnight drainage bag or leg bag