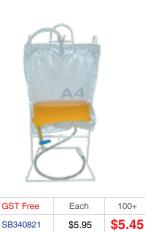

usable, washable hypoallergenic fabric strap with silicone technology

 Effectively assists in supporting the leg bag

|        |             | Box/5    |
|--------|-------------|----------|
| OM3010 | Extra Long  | \$100.21 |
| OM3001 | Extra Short | \$69.08  |
| OM3009 | Long        | \$93.28  |
| OM3003 | Medium      | \$86.35  |
| OM3002 | Short       | \$76.01  |







- Soft silicone 'tack' layer provides immediate gentle adhesion to skin.
- Ideal for atraumatic removal without use of solutions to dissolve adhesive
- No sticky residue
- Effectively conforms to all skin types through multiple points of contact
- Re-adhesive tack enables easy repositioning and close skin inspection



Pack of 5

\$49.95 OM3004

## Closed System Bag

Sterile 2 litre drainage bag with 120cm inlet tube