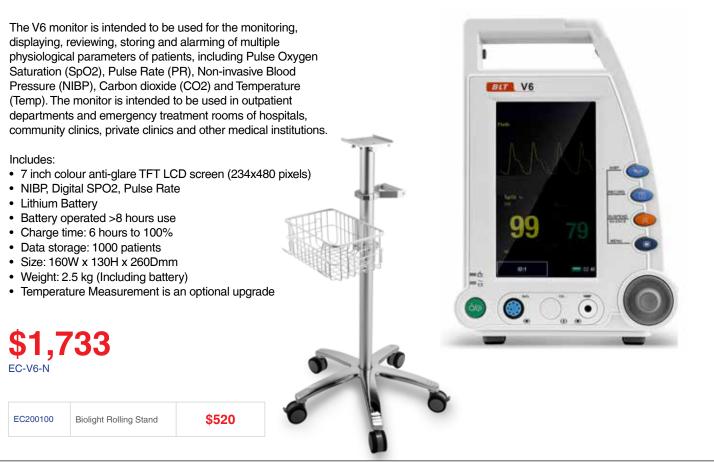

ease contact your Hillrom Representative or Customer Care on 1800 445 576

#### Hill-Rom Pty Ltd

Suite 4.01, 2-4 Lyonpark Road, Macquarie Park NSW Australia © 2020 Welch Allyn, Inc. ALL RIGHTS RESERVED. APR53401-AU\_r1 12/02/2020 ENG

### hillrom.com.au

Always read the labels and instructions for use.





#### **Connex Spot Monitor** Welch Allyn<sup>•</sup> The monitor to turn to for routine vital signs acquisitions, interval monitoring and custom scoring. Welch Allyn · SureBP captures BP in less than 15 seconds. Braun Pro 6000 Ear Thermometry • A @ Touch Screen Technology 2 Year Warranty 的小的 Each 3+ WL71WE-6 Connex Spot Monitor NIBP/SP02/Pro6000 \$1,885 \$1,805 WL7000-DST \$152.25 \$141.75 Desk Stand for Connex Spot Monitor WL7000MS3 \$734 \$682 Mobile Stand for Connex Spot Monitor





10% GST will apply to all items unless they are marked GST Free **Phone:** 1300 557 651 **Fax:** 1300 557 631 **Email:** sales@vitalmed.com.au www.vitalmedicalsupplies.com.au