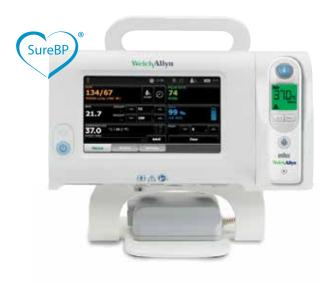

#### **Connex Spot Monitor** Welch Allyn<sup>•</sup> The monitor to turn to for routine vital signs acquisitions, interval monitoring and custom scoring. Welch Allyn · SureBP captures BP in less than 15 seconds. Braun Pro 6000 Ear Thermometry • A @ Touch Screen Technology 2 Year Warranty 的小的 Each 3+ WL71WE-6 Connex Spot Monitor NIBP/SP02/Pro6000 \$1,885 \$1,805 WL7000-DST \$152.25 \$141.75 Desk Stand for Connex Spot Monitor WL7000MS3 \$734 \$682 Mobile Stand for Connex Spot Monitor