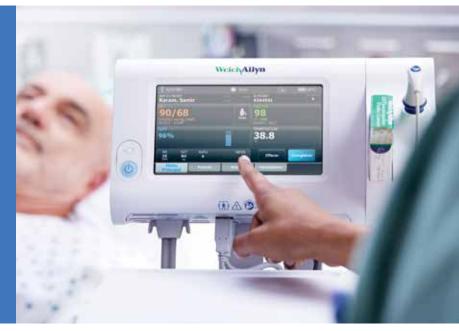

## Welch Allyn Connex<sup>™</sup> Spot Monitor

The Connex Spot Monitor features an easy-to-use, vivid touchscreen display and provides accurate vital signs measurement including blood pressure averaging, spot checking, interval monitoring and custom scoring across patient populations.

# Improve staff satisfaction and productivity

- > Designed by clinicians to increase efficiency and staff satisfaction
- Intuitive touchscreen user interface to simplify training and operation
- > On-screen guides to prompt inexperienced users in navigating clinical workflow
- SureBP<sup>®</sup> technology can provide BP in only 15 seconds<sup>1</sup>
- BP averaging to help ensure accurate hypertension diagnosis

71WE-6 CSM with Pro6000 (Shown affixed to Desk Stand)