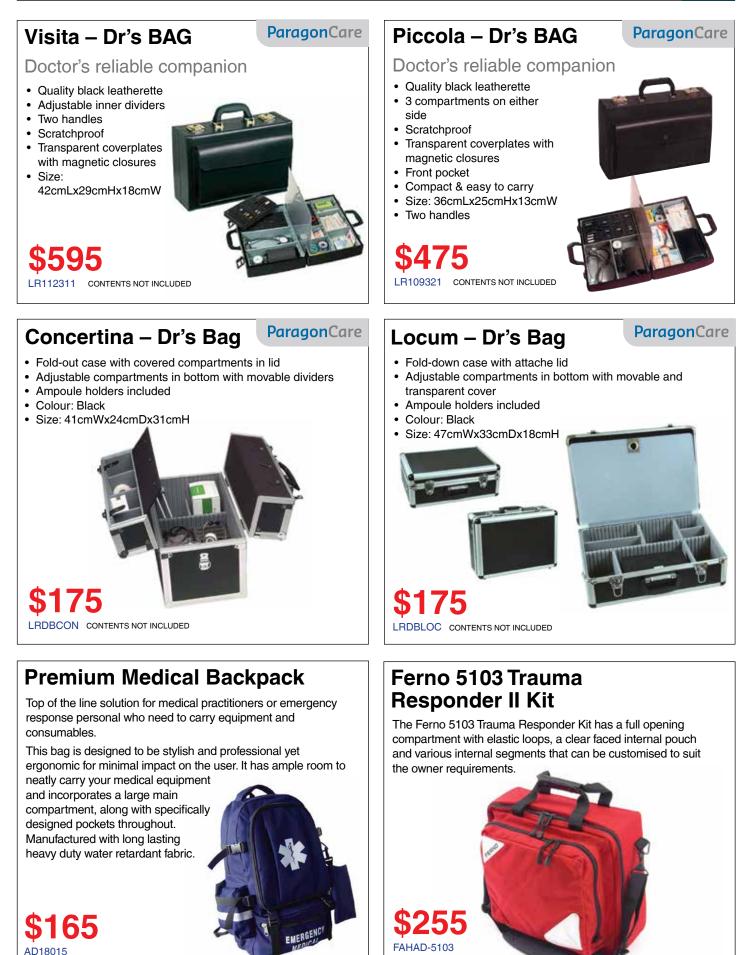

ings a touch of elegance and refinement to the health professional





#### **Elite Podia's Bag** · Washable and water proof · Compartments for personal items · Detachable and transparent compartments Isothermal compartments • Compartment for sharp items • Drill holder · Pocket-sized contaminated sharps container included Three different ways to carry ٠ (handle, shoulder strap, rucksack) \$315 (E) EB0001 ELITE BAGS

E

ELITE BAGS



## **Doctors Bags**





# Download the FREE Vital Medical Supplies APP

#### **VISIT PAGE 10 FOR MORE INFORMATION**

FREE download available from: C App Store

🥟 Google Pla

10% GST will apply to all items unless they are marked GST Free

Phone 1300 557 651 Fax 1300 557 631 sales@vitalmed.com.au www.vitalmedicalonline.com.au

Vital Medical Supplies

NEW