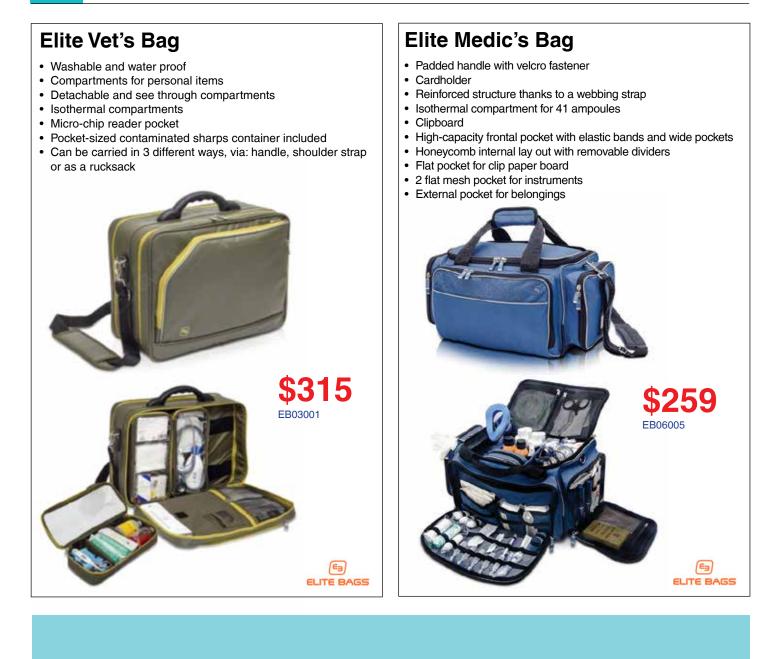

#### **Elite Podia's Bag** · Washable and water proof · Compartments for personal items · Detachable and transparent compartments Isothermal compartments • Compartment for sharp items • Drill holder · Pocket-sized contaminated sharps container included Three different ways to carry ٠ (handle, shoulder strap, rucksack) \$315 (E) EB0001 ELITE BAGS