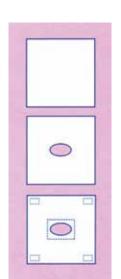

Mul⊹igate

Soft, drapable DuPont Sontara® laminated with PE to give it 100% (impervious) fluid-spray rating on one side and absorbent on the other.

| Surgical Drape Plain |         | Each   | 100+   |
|----------------------|---------|--------|--------|
| Waterproof           |         |        |        |
| GM29-220             | 60x60cm | \$1.95 | \$1.75 |
| GM29-223             | 90x90cm | \$3.45 | \$3.15 |

| Surgical Fenestrated Drape             |         | Each   | 120+   |  |
|----------------------------------------|---------|--------|--------|--|
| Waterproof with 7.5 x 6cm fenestration |         |        |        |  |
| GM29-612EE                             | 45x60cm | \$1.35 | \$1.25 |  |
| GM29-614EE                             | 45x75cm | \$1.60 | \$1.45 |  |
|                                        |         | Each   | 100+   |  |
| GM29-620EE                             | 60x60cm | \$1.60 | \$1.45 |  |
| GM29-634EE                             | 90x90cm | \$3.75 | \$3.50 |  |

| Minor Proced                                                           | Each    | 100+   |        |  |
|------------------------------------------------------------------------|---------|--------|--------|--|
| Waterproof with 7.5 x 6cm fenestration and 10 x 10cm adhesive surround |         |        |        |  |
| GM29-780EE                                                             | 60x60cm | \$2.75 | \$2.50 |  |