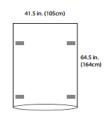

## **Heavy-Duty Back Table Covers**

|          |                                                                                                                       |        | Each     |
|----------|-----------------------------------------------------------------------------------------------------------------------|--------|----------|
| 31120094 | Heavy-duty back table<br>cover, 60 x 90 in.<br>(152 x 229cm), thick SMS<br>reinforcement,<br>29 x 90 in. (74 x 229cm) | Box/24 | \$249.00 |