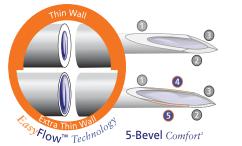

#### BD Ultra-Fine<sup>™</sup> 5mm Pen Needle

- · BD Ultra-Fine™ 5mm Pen Needle is being enhanced with EasyFlow™ Technology and 5-Bevel Comfort.
  - EasyFlow™ Technology is an extra thin wall cannula that improves the flow rate of insulin for a faster injection<sup>1</sup>
  - 5-bevel needle designed to reduce penetration force and increase comfort.1
- BD Ultra-Fine<sup>™</sup> 5mm Pen Needles with EasyFlow<sup>™</sup> Technology will be identifiable through a refreshed packaging change.