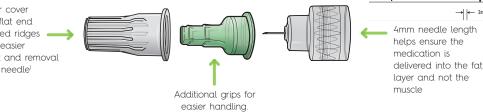

### BD Ultra-Fine™ PRO 4mm Pen Needle

- BD Ultra-Fine™ 4mm Pen Needle is being enhanced with new ergonomic grips to make handling easier<sup>1</sup>
- BD Ultra-Fine™ PRO 4mm Pen Needles will be identifiable through a refreshed packaging change.

Wider outer cover features a flat end and moulded ridges to support easier attachment and removal of the pen needle