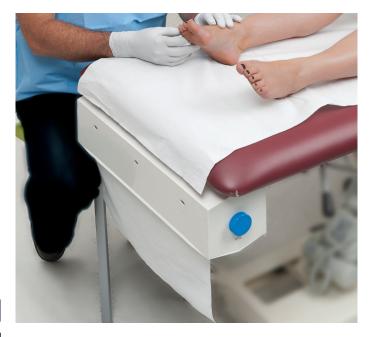

#### Ideal for use as:

- Hand towel
- Surface protector
- Surface wiper
- Tray liner
- Underlay
- Pillow cover
- Bed sheet
- Towel under a procedure
- Glass cleaner
- Baby change underlay
- Baby scale liner
- Instrument wrap
- Bowl spacer

#### Ideal for use in:

- CSSD
- GPs
- Dentists
- Accident & Emergency
- Wards
- Podiatrist
- Physiotherapist
- Chiropractor
- Osteopath
- Acupuncturist
- Shopping centres
- Aged care facilities
- Early childhood centres
- erlay Shopp • Aged