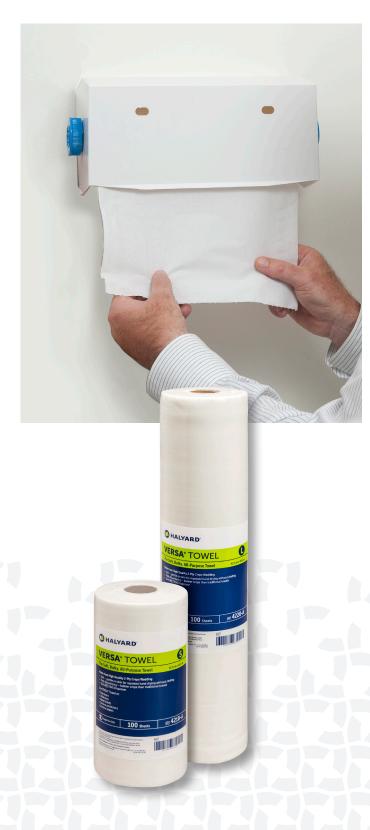

#### DISPENSING

VERSA\*Towel is available in a perforated roll format making it easy and economical to dispense.

Available in two sizes, small and large, each roll has a corresponding dispenser available.

VERSA\* Towel dispensers are designed to be wall mounted for easy, economical and measured dispensing.

#### **PRODUCT INFORMATION**

| Code | Description         | Size            | Packaging                                            |
|------|---------------------|-----------------|------------------------------------------------------|
| 4210 | VERSA* Towel, Small | 24.5cm x 41.5cm | 100 sheets/roll<br>16 rolls/case<br>1600 sheets/case |
| 4220 | VERSA* Towel, Large | 49cm x 41.5cm   | 100 sheets/roll<br>8 rolls/case<br>800 sheets/case   |
| 7041 | Dispenser           | Suits Code 4210 | 1 Dispenser                                          |
| 7056 | Dispenser           | Suits Code 4220 | 1 Dispenser                                          |