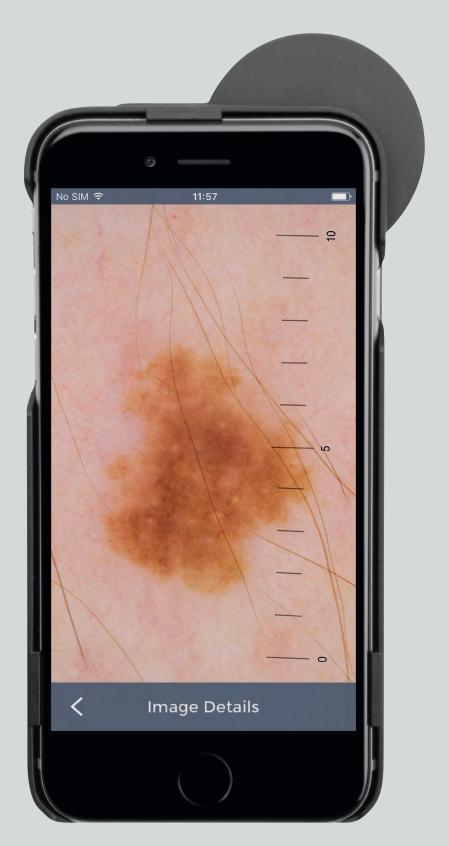

## **NEW!** HEINE® iC1 – 21st Century Digital Dermatoscopy

The HEINE iC1 is a new image capturing device to record clinical and dermatoscopic images for documenting, monitoring and supporting differential diagnosis of melanoma and other skin lesions. Innovative HEINE LED<sup>HQ</sup> illumination combined with precision optics provide high resolution and reflex-free images with an Apple® iPhone® 5, 5s, 6, 6s and SE\*. The integrated Toggle Function allows you to easily alternate between polarised and non-polarised views.