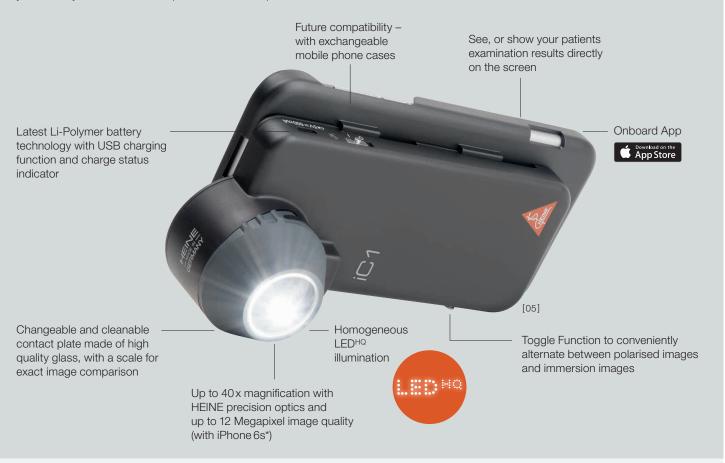

## **NEW!** HEINE® iC1 – 21st Century Digital Dermatoscopy

The HEINE iC1 is a new image capturing device to record clinical and dermatoscopic images for documenting, monitoring and supporting differential diagnosis of melanoma and other skin lesions. Innovative HEINE LED<sup>HQ</sup> illumination combined with precision optics provide high resolution and reflex-free images with an Apple® iPhone® 5, 5s, 6, 6s and SE\*. The integrated Toggle Function allows you to easily alternate between polarised and non-polarised views.

## [ TECHNICAL DATA ]

| Catalogue number:<br>K-270.28.305<br>iC1 set/6 | complete with: HEINE iC 1 with contact plate with scale, mobile phone case iC 1/6 currently available for Apple iPhone 6/6s [05], USB cord with medical approved plug-in power supply          |
|------------------------------------------------|------------------------------------------------------------------------------------------------------------------------------------------------------------------------------------------------|
| Catalogue number:<br>K-271.28.305<br>iC1 set/5 | complete with: HEINE iC 1 with contact plate with scale, mobile phone case iC 1/5 currently available for Apple iPhone 5/5s and iPhone SE, USB cord with medical approved plug-in power supply |
| Available versions                             | iC 1/5 for iPhone 5/5s and iPhone SE; iC 1/6 for iPhone 6/6s                                                                                                                                   |
| Weight                                         | 140g                                                                                                                                                                                           |
| Dimensions                                     | 140x65x42mm up to 155x75x50mm                                                                                                                                                                  |
| Users manual                                   | DE, GB, FR, ES, IT, SE, NL, DK, FI, PT                                                                                                                                                         |
| Operating conditions                           | +10°C to +35°C, 30% to 75% RH, 700hPa to 1060hPa                                                                                                                                               |
| Terms of transport                             | -20°C to +50°C, 45% to 85% RH, 500 hPa to 1060 hPa                                                                                                                                             |
| Electrical data                                | micro USB (5V) <500 mA, charging time typ. 2.5h, operating time typ. 3.5h<br>Li-Polymer rechargeable battery                                                                                   |
| Optical data                                   | Optical magnification = 15x, digital magnification = 40x (with iPhone 6 and 24" display), 21mm field of view                                                                                   |
| LED                                            | 4x high power LEDs, colour temp. typ. 5000 K, working life typ. 100000 h, typ. CRI ≥80                                                                                                         |