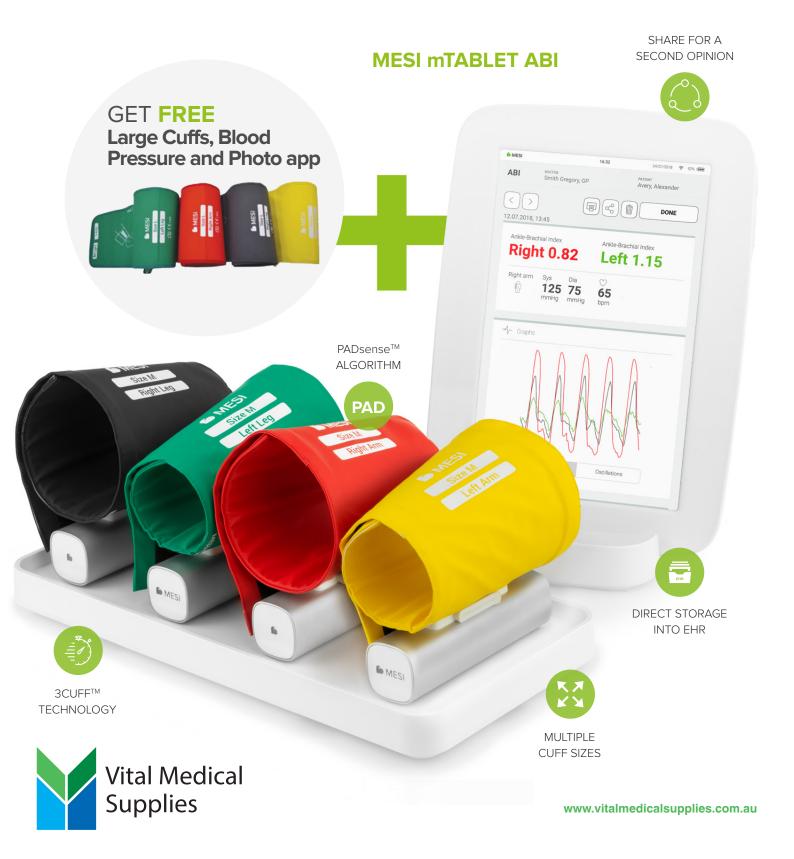

Order 1-minute arterial assessment - MESI mTABLET ABI by 30 June 2020 and get Large cuffs as well as the Blood Pressure and Photo application for FREE.

## Why MESI mTABLET ABI?

Various diagnostic modules wirelessly connected to the tablet

The measurements are started, handled and reviewed on the tablet

All the data is synced with the existing hospital Electronic Health Records (EHR)

## Integrated second opinion

NURSE PR

PRIMARY CARE PHYSICIAN SPECIALIST

The **MESI mTABLET** share function provides everyone involved in the patient recovery process with access to the healthcare information in the same format. This prevents misunderstandings in communication, inconsistencies in reporting and therefore reduces time spent on the diagnosis and treatment.

## **Expand it** with apps

By adding smart applications, you can extend the use and make it your real lifetime associate. This makes it a truly new concept of a medical device.