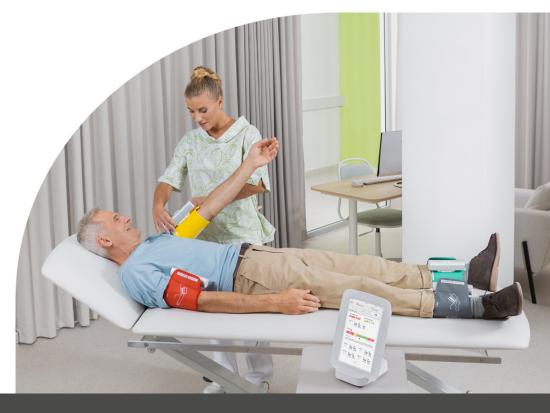

## Why MESI mTABLET ABI?

Various diagnostic modules wirelessly connected to the tablet

The measurements are started, handled and reviewed on the tablet

All the data is synced with the existing hospital Electronic Health Records (EHR)