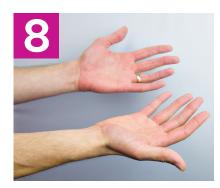

## Easy guide to hand rub.

For Healthcare Professional Use Only

Apply a palmful of the product in a cupped hand, covering all surfaces.

Rub hands palm to palm.

15 to 30 seconds

Rotational rubbing, backwards and forwards with clasped fingers of right hand in left palm and vice versa.

Right palm over left dorsum with interlaced fingers and vice versa.

Palm to palm with fingers interlaced.

Backs of fingers to opposing palms with fingers interlocked.

Rotational rubbing of left thumb clasped in right palm and vice versa.