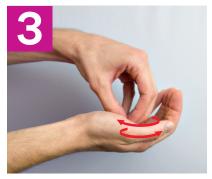

Right palm over left dorsum with interlaced fingers and vice versa.

Palm to palm with fingers interlaced.

Backs of fingers to opposing palms with fingers interlocked.

Rotational rubbing of left thumb clasped in right palm and vice versa.