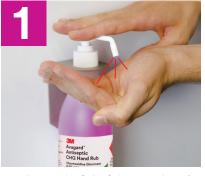

## Easy guide to hand rub.

For Healthcare Professional Use Only

Apply a palmful of the product in a cupped hand, covering all surfaces.

Rub hands palm to palm.

15 to 30 seconds

Rotational rubbing, backwards and forwards with clasped fingers of right hand in left palm and vice versa.