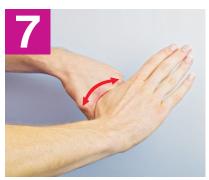

## Easy guide to hand rub.

For Healthcare Professional Use Only

Apply a palmful of the product in a cupped hand, covering all surfaces.

Rub hands palm to palm.

15 to 30 seconds

Rotational rubbing, backwards and forwards with clasped fingers of right hand in left palm and vice versa.