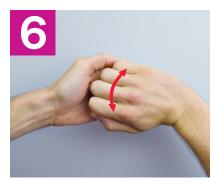

Right palm over left dorsum with interlaced fingers and vice versa.

Palm to palm with fingers interlaced.

Backs of fingers to opposing palms with fingers interlocked.

Rotational rubbing of left thumb clasped in right palm and vice versa.