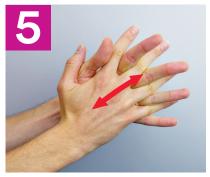

Right palm over left dorsum with interlaced fingers and vice versa.

Palm to palm with fingers interlaced.

Backs of fingers to opposing palms with fingers interlocked.

Rotational rubbing of left thumb clasped in right palm and vice versa.