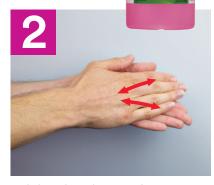

## Easy guide to hand rub.

For Healthcare Professional Use Only

Apply a palmful of the product in a cupped hand, covering all surfaces.

Rub hands palm to palm.

15 to 30 seconds

Rotational rubbing, backwards and forwards with clasped fingers of right hand in left palm and vice versa.