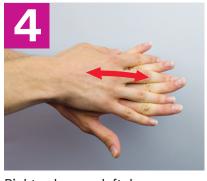

Right palm over left dorsum with interlaced fingers and vice versa.

Palm to palm with fingers interlaced.

Backs of fingers to opposing palms with fingers interlocked.

Rotational rubbing of left thumb clasped in right palm and vice versa.