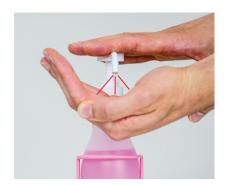

## Easy guide to hand rub.

For Healthcare Professional Use Only

Apply a palmful of the product in a cupped hand, covering all surfaces.

Rub hands palm to palm.

15 to 30 seconds

Rotational rubbing, backwards and forwards with clasped fingers of right hand in left palm and vice versa.