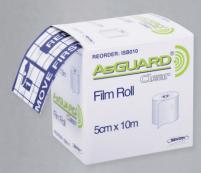

AsGuard Clear + provides a low adherent and breathable absorbent pad permeable to moisture. The waterproof polyurethane film assists with unnecessary dressing changes and protects from infection.

AsGuard Flex Non-Woven Roll is a "cut to length" self-adhesive, non-woven fabric fixation tape. Highly comfortable, this tape is an ideal fixation of primary dressings for difficult contour areas without movement restriction.

AsGuard Flex + Non-Woven Dressings and Rolls combine an absorbent pad with a soft and comfortable non-woven adhesive backing. The self-adhesive rolls are "cut-to-length" and ideal for fixation of difficult contour areas.