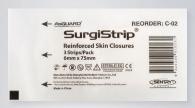

## **SurgiStrip**<sup>®</sup>

SurgiStrip skin closures allow earlier post-operative suture or staple removal to assist natural healing and minimise scarring. SurgiStrips are a painless alternative for the closure of minor incisions or skin lacerations, enabling fast and easy application, with no need for anaesthetic and eliminating needle puncture marks.