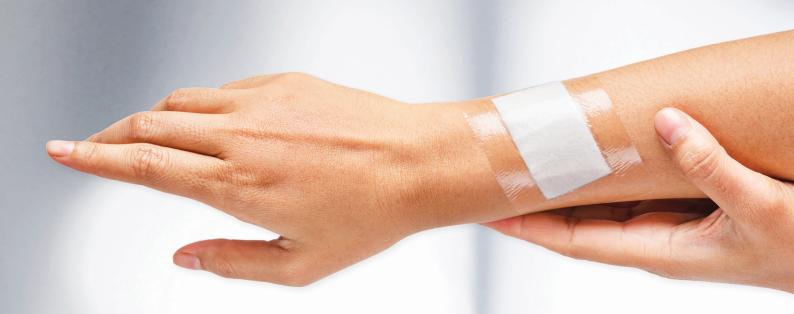

AsGUARD®

**PROTECTIVE** 

**BREATHABLE** 

**CONFORMABILITY** 

ACUTE DRESSING RANGE

A transparent adhesive polyurethane film with high moisture vapour permeability which adheres to the skin and forms a flexible and comfortable layer. AsGuard Clear conforms to the skin and allows easy visibility to wound healing.

AsGuard Clear + provides a low adherent and breathable absorbent pad permeable to moisture. The waterproof polyurethane film assists with unnecessary dressing changes and protects from infection.

AsGuard Flex Non-Woven Roll is a "cut to length" self-adhesive, non-woven fabric fixation tape. Highly comfortable, this tape is an ideal fixation of primary dressings for difficult contour areas without movement restriction.