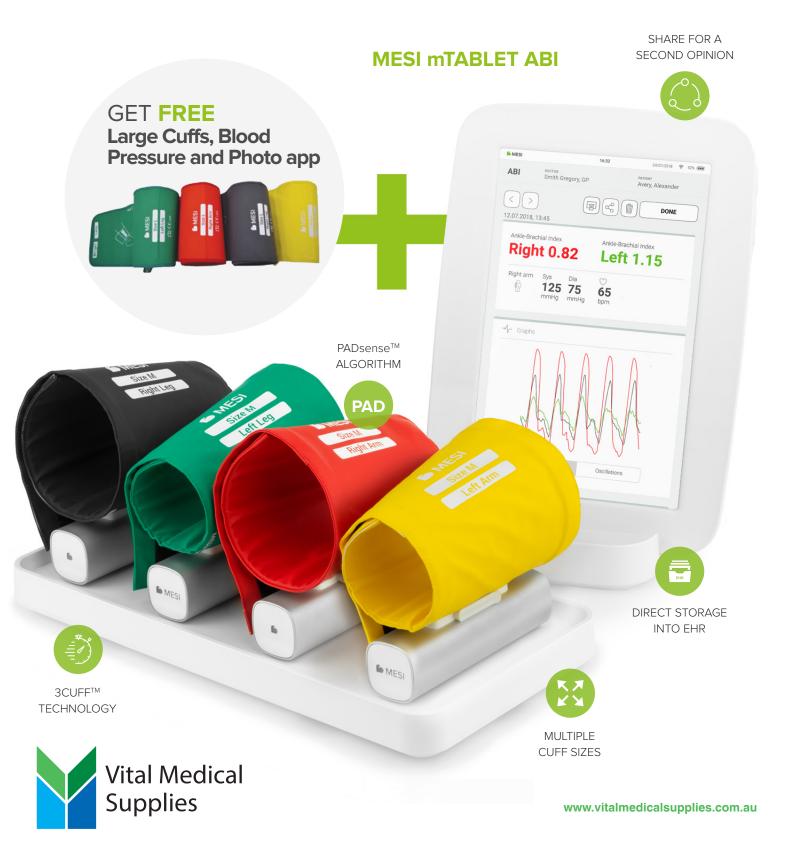

Order 1-minute arterial assessment - MESI mTABLET ABI by 31st December 2020 and get Large cuffs as well as the Blood Pressure and Photo application for FREE.

## Why MESI mTABLET ABI?

Various diagnostic modules wirelessly connected to the tablet

The measurements are started, handled and reviewed on the tablet All the data is synced with the existing hospital Electronic Health Records (EHR)

## Integrated second opinion

SPECIALIST

The **MESI mTABLET** share function provides everyone involved in the patient recovery process with access to the healthcare information in the same format. This prevents misunderstandings in communication, inconsistencies in reporting and therefore reduces time spent on the diagnosis and treatment.