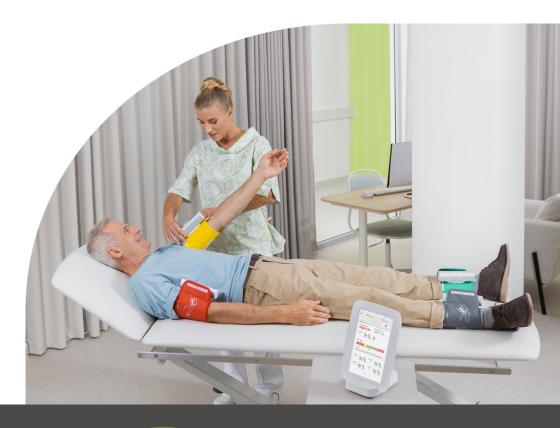

## Why MESI mTABLET ABI?

Various diagnostic modules wirelessly connected to the tablet

The measurements are started, handled and reviewed on the tablet All the data is synced with the existing hospital Electronic Health Records (EHR)