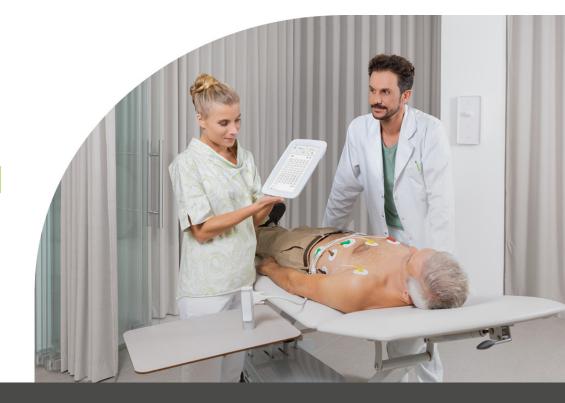

## Why MESI mTABLET ECG?

Various diagnostic modules wirelessly connected to the tablet

The measurements are started, handled and reviewed on the tablet

All the data is synced with the existing hospital Electronic Health Records (EHR)