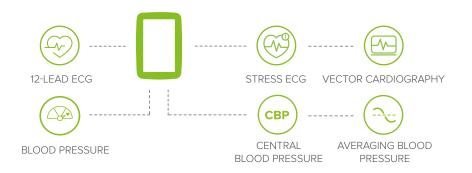

## Why MESI mTABLET ECG?

Various diagnostic modules wirelessly connected to the tablet

The measurements are started, handled and reviewed on the tablet

All the data is synced with the existing hospital Electronic Health Records (EHR)