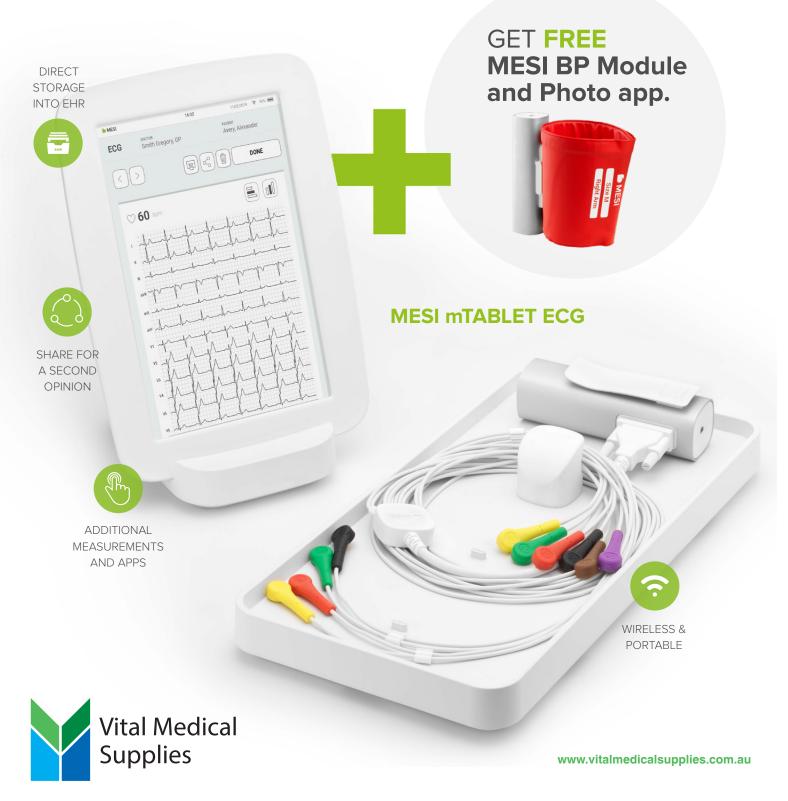

## Replace your old thermal paper ECG for the first completely digital MESI mTABLET ECG

Order MESI mTABLET ECG by 31st December 2020, and get Wireless Cuff Diagnostic Module and Photo application for FREE.

## Why MESI mTABLET ECG?

Various diagnostic modules wirelessly connected to the tablet

The measurements are started, handled and reviewed on the tablet

All the data is synced with the existing hospital Electronic Health Records (EHR)