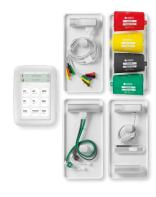

## Choose a layout that fits your practice

**Table-top Layout** 

Wall-mounted Layout

MESI mTABLET Trolley

**Medical Bag** 

"Upgrading from ABI to a full MESI mTABLET setup with ECG and spirometry has significantly improved our workflow thanks to its speed, simplicity, and seamless integration.«