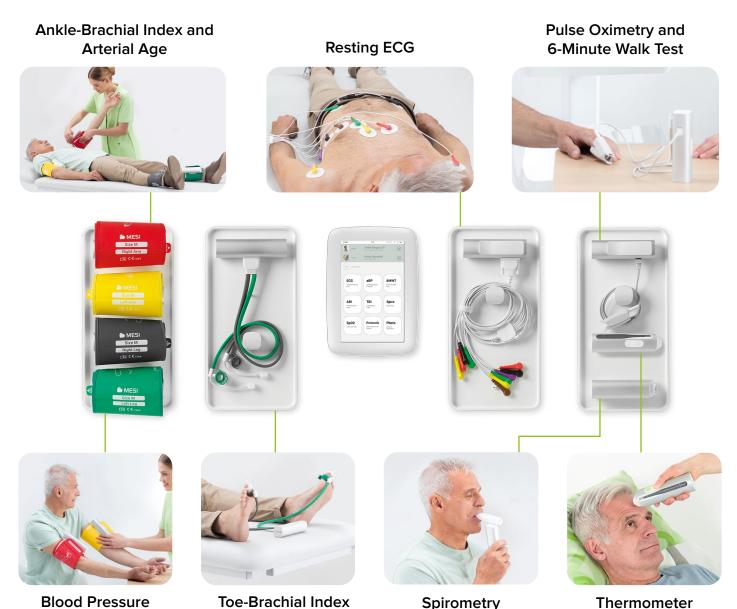

## One device. Multiple measurements. Maximum efficiency.

**MESI mTABLET** is designed to simplify your workflow by combining essential diagnostic tools in an all-in-one solution. With smart add-ons, it adapts to your clinical needs – without complicating your day.