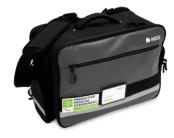

## Choose a layout that fits your practice

**Table-top Layout** 

Wall-mounted Layout

MESI mTABLET Trolley

**Medical Bag** 

"Upgrading from ABI to a full MESI mTABLET setup with ECG and spirometry has significantly improved our workflow thanks to its speed, simplicity, and seamless integration.«