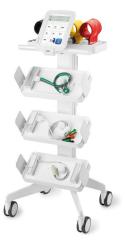

## Choose a layout that fits your practice

**Table-top Layout** 

Wall-mounted Layout

MESI mTABLET Trolley

**Medical Bag** 

"Upgrading from ABI to a full MESI mTABLET setup with ECG and spirometry has significantly improved our workflow thanks to its speed, simplicity, and seamless integration.«